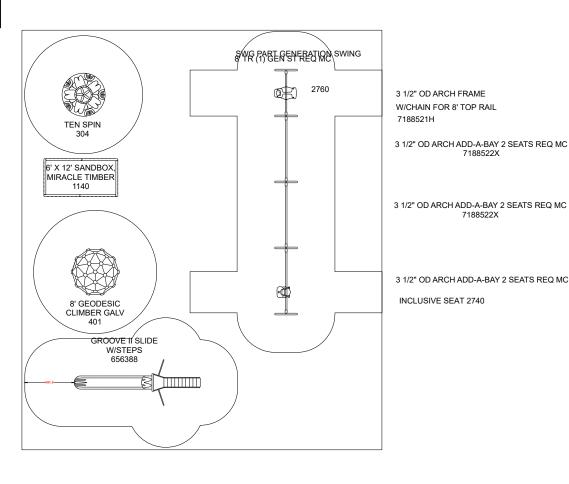

## Boylston Playground Boylston, MA

AGE GROUP: 5-12
ELEVATED PLAY ACTIVITIES - TOTAL: 0
ELEVATED PLAY ACTIVITIES ACCESIBLE BY TRANSFER: 0 REQ'D 0
ELEVATED PLAY ACTIVITIES ACCESIBLE BY RAMP: 0 REQ'D 0
GROUND LEVEL ACTIVITY TYPE: 1 REQ'D 0
GROUND LEVEL QUANTITY: 1 REQ'D 0

FOR KIDS AGES

5-12

|   | SITE SPECIFICS, L.L.C.           |                                                    |          | R0047 43661359618     |   |
|---|----------------------------------|----------------------------------------------------|----------|-----------------------|---|
|   | PO Box 325                       | PHONE NO: (508) 763-0207<br>FAX NO: (508) 763-0208 |          |                       |   |
|   | Rochester,MA                     |                                                    | <b>/</b> | COMPLIES TO ASTM/CPSC |   |
|   | GROUND SPACE: 39'-6" x 56'-6"    |                                                    |          |                       | 1 |
| ſ | PROTECTIVE AREA: 60'-0" x 69'-6" |                                                    |          |                       | ŀ |
|   | DRAWN BY: Cindy Maak             | DATE: 7/15/2019                                    |          | COMPLIES TO ADA       |   |
|   |                                  |                                                    |          |                       | _ |